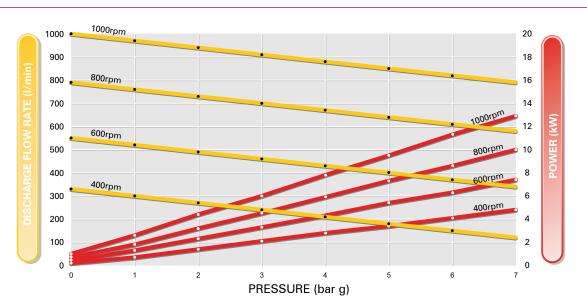

general hydrocarbon products including crude oil, diesel oil, gas oil, and lubricating oil.
- 2. Standard pump, Viton mechanical seal with integral 5 or 7 bar relief valve setting. This build type is intended for use on special solvents and some grades of kerosene.

# Lobe Type Cargo Pumps

**P3** 

# PLUTO 3 LOBE TYPE CARGO PUMP

### **Dimensions**



### **Optional ancillaries**

- Drive flange (various)
- Inlet strainers
- Reverse flow valves

### **Drive options**

Prop. shaft drive: Hydraulic drive:

Engine drive:

Direct from a vehicle PTO Several drives can be offered depending on the application Electric motor drive: Packages on base frames Packages on base frames

RELIEF VALVE AND SPRING (SUCTION SIDE)

### Performance

Showing flow and power performance at a viscosity of 5 cSt



#### Generally non-toxic, non-flammable liquids with viscosities from a few centistokes (mm<sup>2</sup>/s) up to many thousand Liquid list: including lubricating oil, crude oil, gas oil, diesel oil, kerosene and other fuels.

| including lubicating oil, clude oil, gas oil, diesei oil, kerosene and other rueis. |                                                 |                                                                                                            |        |
|-------------------------------------------------------------------------------------|-------------------------------------------------|------------------------------------------------------------------------------------------------------------|--------|
| CONTACT YOUR GARDNER DENVER REPRESENTATIVE