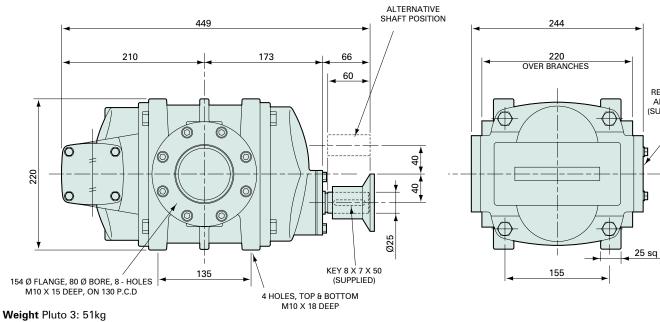

rive rotation by swapping the relief valve to the other side of the unit. The pump can be mounted on any of its four sides to provide maximum mounting flexibility.

## The Standard Package

The Pluto 3 is supplied for either CW or ACW drive rotation with a basic flange and mounting pack in 2 variations as follows:

- 1. Standard pump, standard mechanical seal with integral 5 or 7 bar relief valve setting. This build type is normally used with general hydrocarbon products including crude oil, diesel oil, gas oil, and lubricating oil.
- 2. Standard pump, Viton mechanical seal with integral 5 or 7 bar relief valve setting. This build type is intended for use on special solvents and some grades of kerosene.

# Lobe Type Cargo Pumps

**P3** 

# PLUTO 3 LOBE TYPE CARGO PUMP

### **Dimensions**



### **Optional ancillaries**

- Drive flange (various)
- Inlet strainers
- Reverse flow valves

### **Drive options**

Prop. shaft drive: Hydraulic drive:

Engine drive:

Direct from a vehicle PTO Several drives can be offered depending on the application Electric motor drive: Packages on base frames Packages on base frames

RELIEF VALVE AND SPRING (SUCTION SIDE)

### Performance

Showing flow and power performance at a viscosity of 5 cSt



#### Generally non-toxic, non-flammable liquids with viscosities from a few centistokes (mm<sup>2</sup>/s) up to many thousand Liquid list: including lubricating oil, crude oil, gas oil, diesel oil, kerosene and other fuels.

| including lubicating oil, clude oil, gas oil, diesei oil, kerosene and other rueis. |